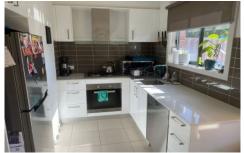

## Downstairs featuring:

- -Tiled open plan lounge room with split system
- -Kitchen and dining area boasting stainless steel appliances including dishwasher and gas stove top overlooking paved courtyard with electric awning.
- -Powder room
- -Laundry facilities in garage