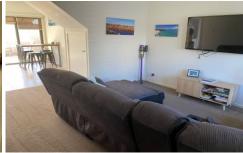

## Downstairs featuring:

- -Tiled open plan lounge room with split system
- -Kitchen and dining area boasting stainless steel appliances including dishwasher and gas stove top overlooking paved courtyard with electric awning.
- -Powder room
- -Laundry facilities in garage