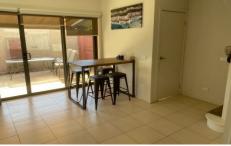

## Downstairs featuring:

- -Tiled open plan lounge room with split system
- -Kitchen and dining area boasting stainless steel appliances including dishwasher and gas stove top overlooking paved courtyard with electric awning.
- -Powder room
- -Laundry facilities in garage