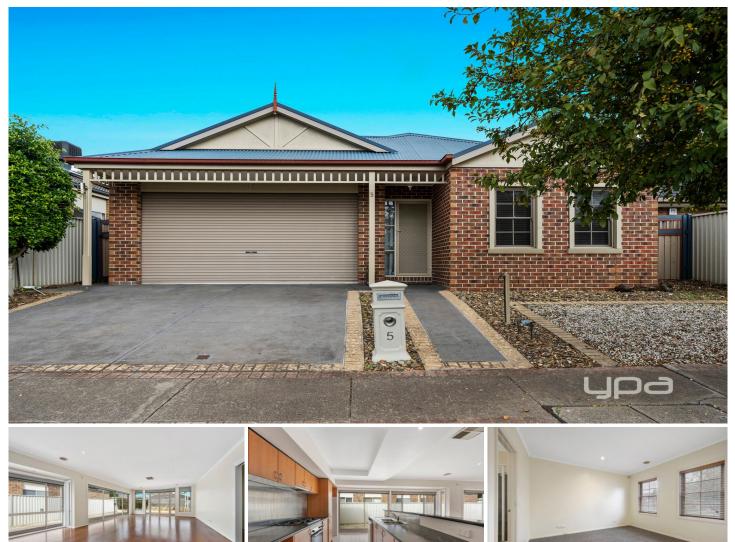

## **5 Stamford Grove Caroline Springs VIC**

Located in "The Grove Estate", this home is featuring -

- ? Three bedrooms
- ? Master bedroom with ensuite and a walk-in robe
- ? Remaining bedrooms with built in robes.
- ? A large kitchen and meals area
- ? Kitchen with 600mm stainless steel appliances, dishwasher and walk in pantry
- ? Main bathroom with a bath & a separate toilet
- ? Laundry
- ? Ducted heating and evaporative cooling
- ? Double garage with internal access
- ? Large outdoor area.