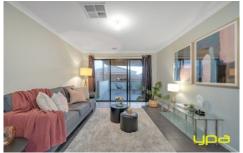

Gorgeous grey tiles flow through the open-plan central living zone with a stylish and inviting setting. The contemporary kitchen makes everyday food prep a breeze with expansive light countertops and premium stainless-steel appliances, including dishwasher. It opens onto a formal dining area and comfy lounge, both with outdoor access. Wonder outside where you'll find an eclectic patio which makes you feel like you could be in the Victorian countryside, with a roof and ceiling fan to keep you cool in the warmer months. The low-maintenance garden is a great space for the kids to play, or for your very own veggie patch.