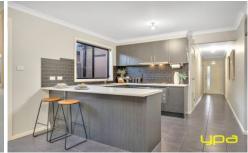

Gorgeous grey tiles flow through the open-plan central living zone with a stylish and inviting setting. The contemporary kitchen makes everyday food prep a breeze with expansive light countertops and premium stainless-steel appliances, including dishwasher. It opens onto a formal dining area and comfy lounge, both with outdoor access. Wonder outside where you'll find an eclectic patio which makes you feel like you could be in the Victorian countryside, with a roof and ceiling fan to keep you cool in the warmer months. The low-maintenance garden is a great space for the kids to play, or for your very own veggie patch.