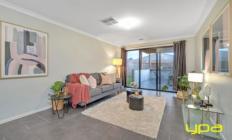

Gorgeous grey tiles flow through the open-plan central living zone with a stylish and inviting setting. The contemporary kitchen makes everyday food prep a breeze with expansive light countertops and premium stainless-steel appliances, including dishwasher. It opens onto a formal dining area and comfy lounge, both with outdoor access. Wonder outside where you'll find an eclectic patio which makes you feel like you could be in the Victorian countryside, with a roof and ceiling fan to keep you cool in the warmer months. The low-maintenance garden is a great space for the kids to play, or for your very own veggie patch.