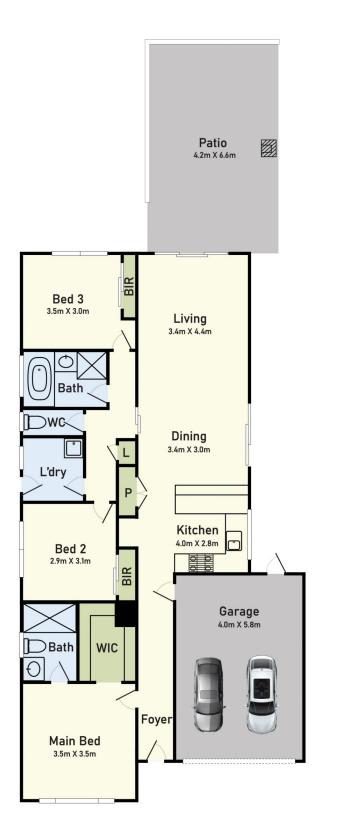

## 10 Boyd Lane Officer VIC

The unassuming façade doesn't do this gorgeous home justice. As you enter, you'll be pleasantly surprised by the exceptional quality and design details of this 3-bedroom, 2-bathroom home.

Gorgeous grey tiles flow through the open-plan central living zone with a stylish and inviting setting. The contemporary kitchen makes everyday food prep a breeze with expansive light countertops and premium stainless-steel appliances, including dishwasher. It opens onto a formal dining area and comfy lounge, both with outdoor access. Wonder outside where you'll find an eclectic patio which makes you feel like you could be in the Victorian countryside, with a roof and ceiling fan to keep you cool in the warmer months. The low-maintenance garden is a great space for the kids to play, or for your very own veggie patch.

## 3 🛺 2 🚰 1 🗬

**Building Size**: 116 sqm **Land Size**: 315 sqm

View: https://www.ypa.com.au/7556724

**Jayne Rosevear 0438 580 780** 

## Floor Plan

Site Plan

10 Boyd Lane, Officer, Vic 3809