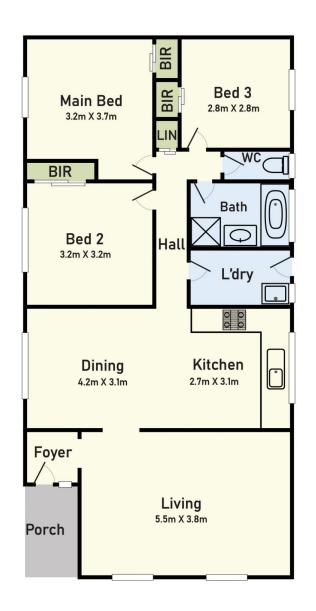

## Floor Plan

## 6 Elandra Way Cranbourne West VIC

The convenient and functional kitchen is complemented by seamless indoor/outdoor living and dining, the perfect space to unwind & relax after a long day. A comfortable and spacious backyard is one of the most enjoyable and fun spaces of the home; combines indoor and outdoor living graciously, which serves as an additional entertainment & living area that caters for the year-round enjoyment, entertaining family & friends, children to play and to meet the various lifestyle requirements. The master bedroom is a gorgeous space that offers a quiet retreat away from the busyness of everyday life, completes with BIR. The other bedrooms are all a great size. The family bathroom features a separate bathtub and walk-in shower.

## Main Features:

? Sizeable bedrooms

? Family bathroom with separate bath tub and shower

3 📭 1 🖺 2 🗬

Land Size: 465 sqm

View: https://www.ypa.com.au/7557361

Nidhi Mahajan 0416 013 196