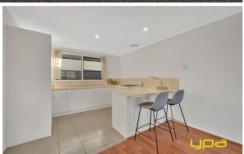

## 6 Elandra Way Cranbourne West VIC

The convenient and functional kitchen is complemented by seamless indoor/outdoor living and dining, the perfect space to unwind & relax after a long day. A comfortable and spacious backyard is one of the most enjoyable and fun spaces of the home; combines indoor and outdoor living graciously, which serves as an additional entertainment & living area that caters for the year-round enjoyment, entertaining family & friends, children to play and to meet the various lifestyle requirements. The master bedroom is a gorgeous space that offers a quiet retreat away from the busyness of everyday life, completes with BIR. The other bedrooms are all a great size. The family bathroom features a separate bathtub and walk-in shower.