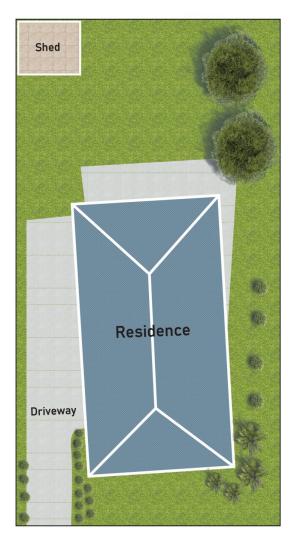

## Site Plan

6 Elandra Way, Cranbourne West, Vic 3977

\* Dimensions are approximate and for illustrative purposes only