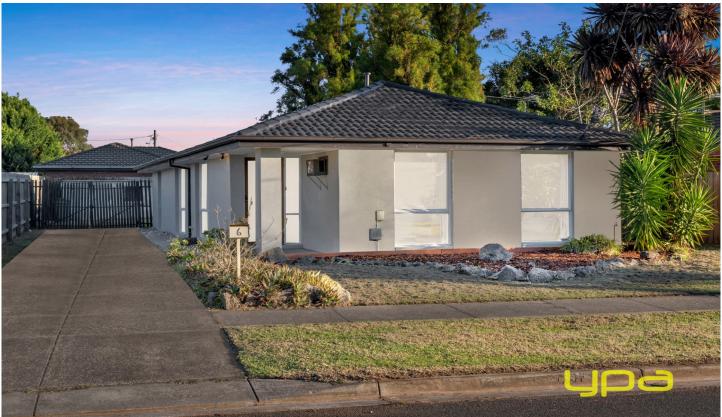

## 6 Elandra Way Cranbourne West VIC

The convenient and functional kitchen is complemented by seamless indoor/outdoor living and dining, the perfect space to unwind & relax after a long day. A comfortable and spacious backyard is one of the most enjoyable and fun spaces of the home; combines indoor and outdoor living graciously, which serves as an additional entertainment & living area that caters for the year-round enjoyment, entertaining family & friends, children to play and to meet the various lifestyle requirements. The master bedroom is a gorgeous space that offers a quiet retreat away from the busyness of everyday life, completes with BIR. The other bedrooms are all a great size. The family bathroom features a separate bathtub and walk-in shower.

## Main Features:

? Sizeable bedrooms

? Family bathroom with separate bath tub and shower

3 📭 1 🖺 2 🗬

Land Size: 465 sqm

View: https://www.ypa.com.au/7557361

Nidhi Mahajan 0416 013 196