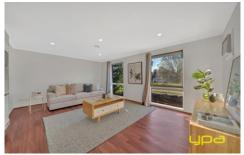

## 6 Elandra Way Cranbourne West VIC

The convenient and functional kitchen is complemented by seamless indoor/outdoor living and dining, the perfect space to unwind & relax after a long day. A comfortable and spacious backyard is one of the most enjoyable and fun spaces of the home; combines indoor and outdoor living graciously, which serves as an additional entertainment & living area that caters for the year-round enjoyment, entertaining family & friends, children to play and to meet the various lifestyle requirements. The master bedroom is a gorgeous space that offers a quiet retreat away from the busyness of everyday life, completes with BIR. The other bedrooms are all a great size. The family bathroom features a separate bathtub and walk-in shower.