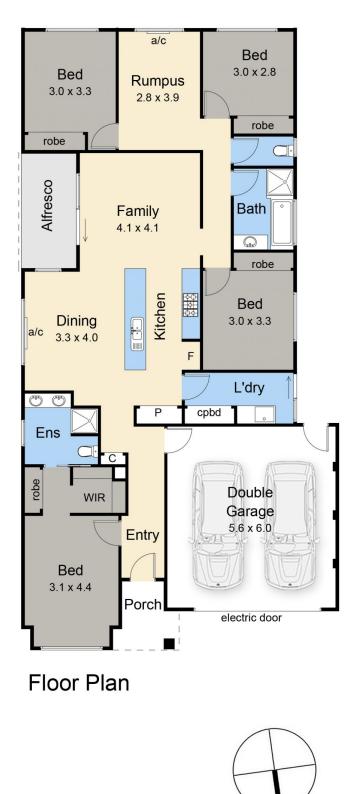

## 18 Portside Way, Safety Beach

This floorplan is for illustration purposes only and no warranty is given as to its accuracy. Purchasers are advised to carry out their own investigations. Produced by realtywriters (03) 5970 2222