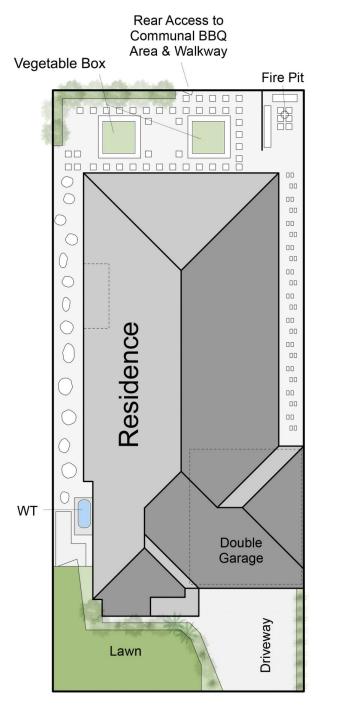

Sarah Terri 0406 796 580

View : https://www.ypa.com.au/7558221

Site Plan

N

## 18 Portside Way, Safety Beach

This floorplan is for illustration purposes only and no warranty is given as to its accuracy. Purchasers are advised to carry out their own investigations. Produced by realtywriters (03) 5970 2222