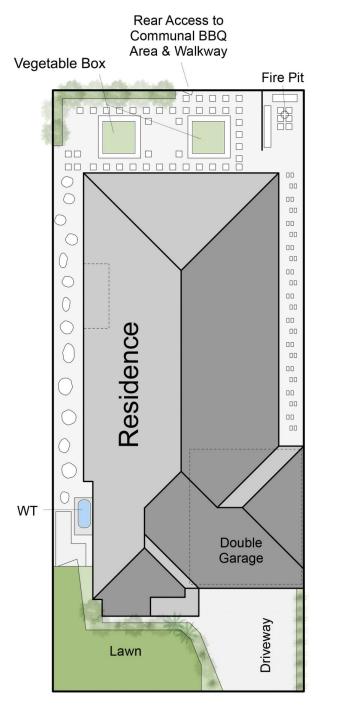

Site Plan

N

## 18 Portside Way, Safety Beach

This floorplan is for illustration purposes only and no warranty is given as to its accuracy. Purchasers are advised to carry out their own investigations. Produced by realtywriters (03) 5970 2222