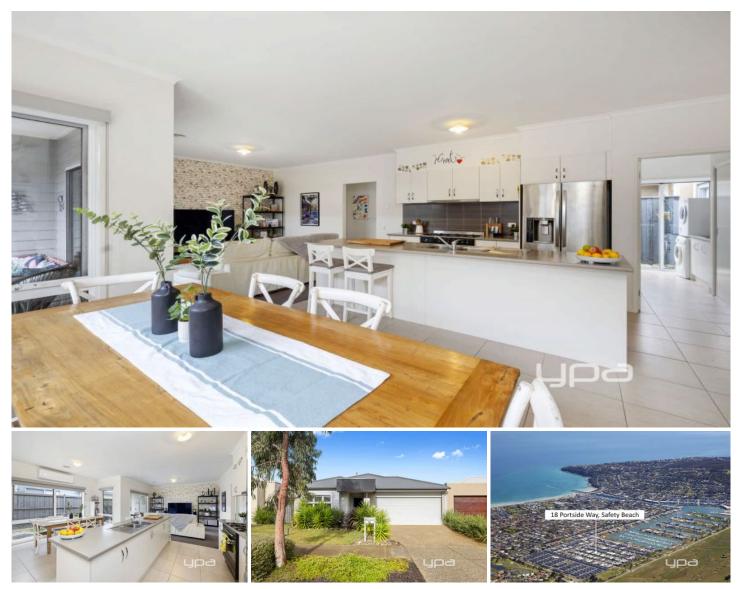

## 18 Portside Way Safety Beach VIC

## REQUEST INSPECTION BY APPOINTMENT

Flaunting a prestigious beachside locale only moments to the pristine waters of Safety Beach, this four bedroom plus study or 2nd living area, single-story residence delivers a modern, coastal retreat nestled on a smart block with low maintenance gardens with rear access to the reserve and BBQ area, capturing the essence of true beachside living.

Enveloped by neighbouring house-proud properties within a very quiet street, and positioned behind a neat street frontage, presents this safe and secure home, with ample natural light, a neutral palette, and an array of modern amenities, ideal for those leading an active lifestyle.

Greeted by a bright and classic disposition, the home effortlessly welcomes you to explore an intelligent floorplan, with free-flowing living a key design focus, as it spills 4 🛤 2 🚔 2 🖨

Sophie Peters 03 5981 9155