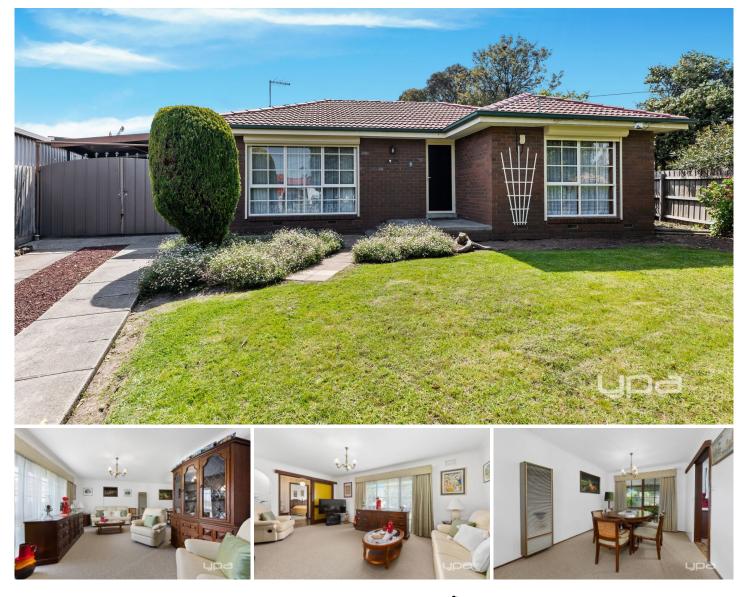

## 8 Clarice Close ST ALBANS VIC

On offer is this well-maintained home, never seen on the market in over 30 years. Located in a quiet cul-de-sac and sitting on just under 700m2, the spacious home comprises 3 bedrooms all with built-in robes, central bathroom, well-appointed kitchen, spacious dining & living areas and separate laundry room.

Other features include heating, timber flooring and roller shutters throughout. Outside you have an outdoor pergola entertainment area, dedicated BBQ area, covered carport, shed and immaculately maintained front & backyards with a treasure trove of native trees.