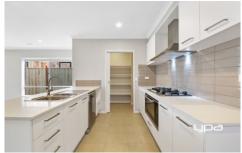

- 4 bedrooms with BIR's
- Master Suite with walk-in-robe
- Modern Kitchen with 900mm appliances
- Dishwasher & walk-in pantry
- Open plan meals/family area
- Seperate Living Room
- Study Nook
- ????????? **Ducted Heating & Evaporative Cooling**
- Double remote garage
- Low maintenance front & back yard