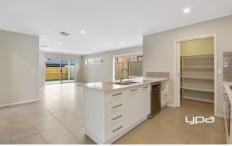

- 4 bedrooms with BIR's
- Master Suite with walk-in-robe
- Modern Kitchen with 900mm appliances
- Dishwasher & walk-in pantry
- Open plan meals/family area
- Seperate Living Room
- Study Nook
- ????????? **Ducted Heating & Evaporative Cooling**
- Double remote garage
- Low maintenance front & back yard