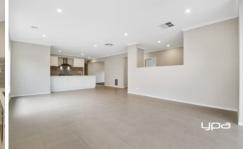

- 4 bedrooms with BIR's
- Master Suite with walk-in-robe
- Modern Kitchen with 900mm appliances
- Dishwasher & walk-in pantry
- Open plan meals/family area
- Seperate Living Room
- Study Nook
- ????????? **Ducted Heating & Evaporative Cooling**
- Double remote garage
- Low maintenance front & back yard