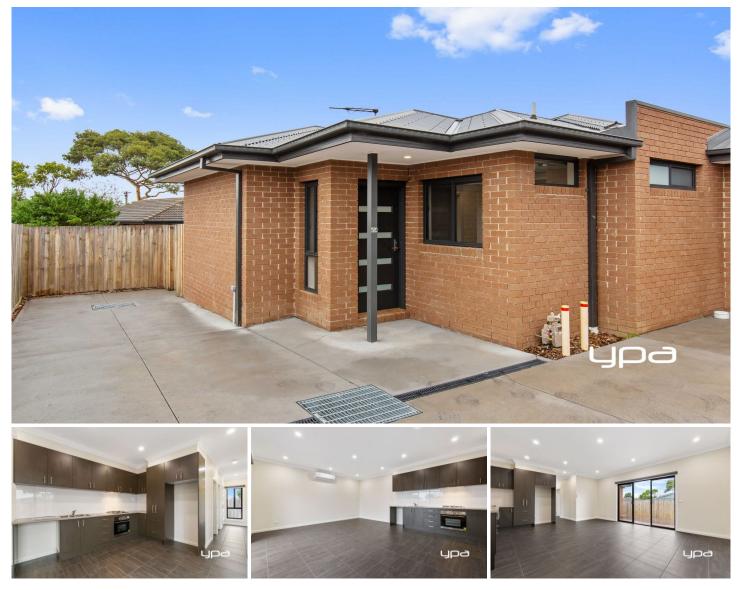

65A Keith Ave Sunbury VIC

This home is bright with a lot of natural lighting. Conveniently located with a bus stop just around the corner, local sporting facilities, schools and access to the Calder freeway at your fingertips.

Property features include:

- ? 2 bedrooms BIR
- ? Central bathroom
- ? kitchen with ample storage
- ? Stainless Steel Gas Cooktop
- ? Split System Heating & Cooling
- ? Decked area overlooking the courtyard
- ? Side Gate access to the property
- ? Low maintenance yard