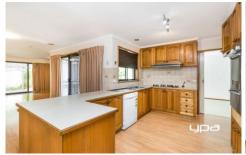

## Property features:

- ? 4 bedrooms with BIR's
- ? Master bedroom with ensuite and WIR
- ? Timber kitchen adjoined to meals area
- ? Dishwasher & plenty of cupboard space
- ? Family Living Room
- ? Formal front lounge
- ? Family bathroom
- ? Ducted Heating
- ? Evaporative Cooling
- ? Undercover entertaining area