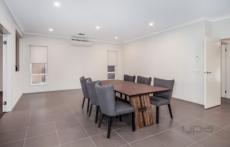

Comprising of four bedrooms; large master with balcony fronting a parkway, double vanity ensuite and huge WIR, remaining three bedrooms all with BIR's. Downstairs featuring study, formal living area, powder room, large open plan living and dining area, spacious theatre room, kitchen with Caesar Stone benchtops, stainless steel appliances, dishwasher and walk in pantry.