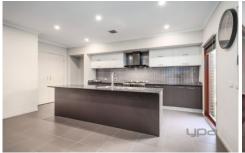

Comprising of four bedrooms; large master with balcony fronting a parkway, double vanity ensuite and huge WIR, remaining three bedrooms all with BIR's. Downstairs featuring study, formal living area, powder room, large open plan living and dining area, spacious theatre room, kitchen with Caesar Stone benchtops, stainless steel appliances, dishwasher and walk in pantry.