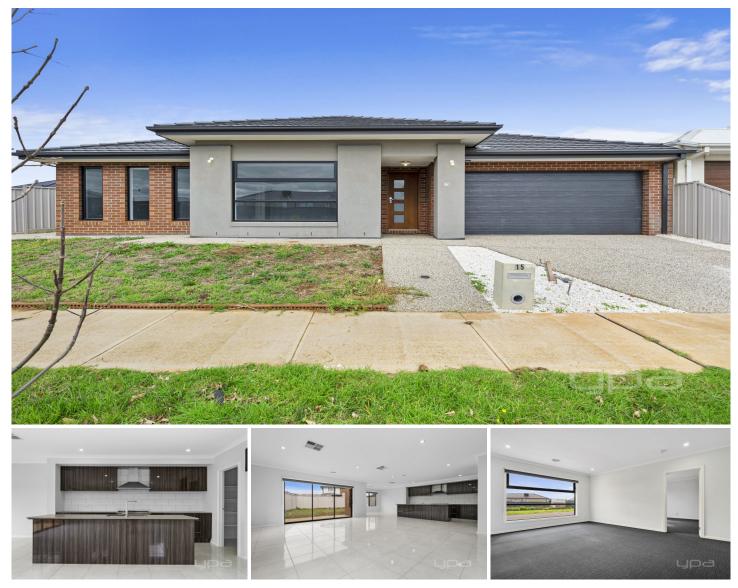

## **15 Walton Street Melton South VIC**

. Comprising of 3 generous sized bedrooms, main bedroom with WIR and ensuite

. Remaining 2 bedrooms all with BIR, main bathroom with separate toilet.

. Open plan living and dining area, beautiful modern kitchen featuring stainless steel appliances, including a dishwasher.

. Ducted heating throughout property & split system cooling.

. Outside features low maintenance landscaped gardens, as well as a pergola area - perfect for all year round entertainment.

. Within a close proximity to the newly built Opalia Plaza, featuring Woolworths, Chemist Warehouse, Petrol Station and local take away shops for your convenience.