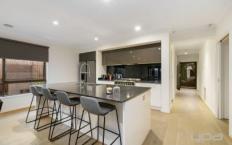

## Features include:

- ? Master bedroom showcases a walk-in wardrobe and ensuite with quality fittings
- ? Additional three spacious bedrooms with walk-in wardrobes
- ? The kitchen is located perfectly to incorporate the meals and family area
- ? Kitchen complete with Caesar stone bench tops, glass