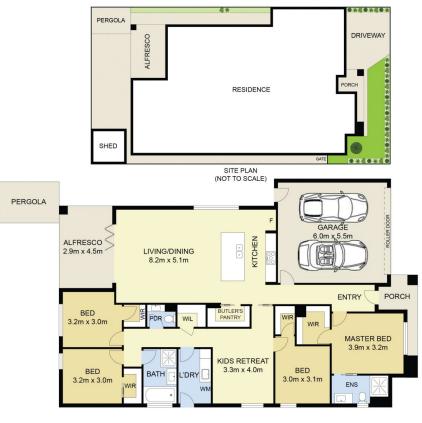

4 🗀 2 📛 2 👄

Land Size: 392 sqm

View: https://www.ypa.com.au/7563617

Victoria Galea 0401 609 553

9 Arbourton Avenue, Aintree

0 1 2 3 4 5 SCALE(METRES)

DISCLAIMER: ALL DIMENSIONS ARE AN APPROXIMATION ONLY AND NO GUARANTEE IS GIVEN WITH RESPECT TO ACCURACY.

## 9 Arbourton Avenue, Aintree