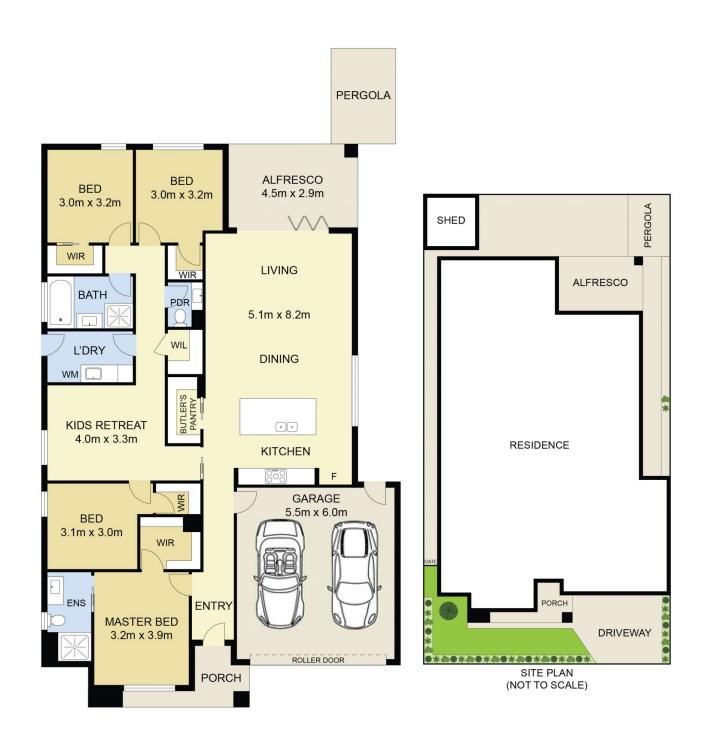

4 🗀 2 📛 2 👄

Land Size: 392 sqm

View: https://www.ypa.com.au/7563617

Victoria Galea 0401 609 553

9 Arbourton Avenue, Aintree

0 1 2 3 4 5 SCALE(METRES)

DISCLAIMER: ALL DIMENSIONS ARE AN APPROXIMATION ONLY AND NO GUARANTEE IS GIVEN WITH RESPECT TO ACCURACY.

## 9 Arbourton Avenue, Aintree