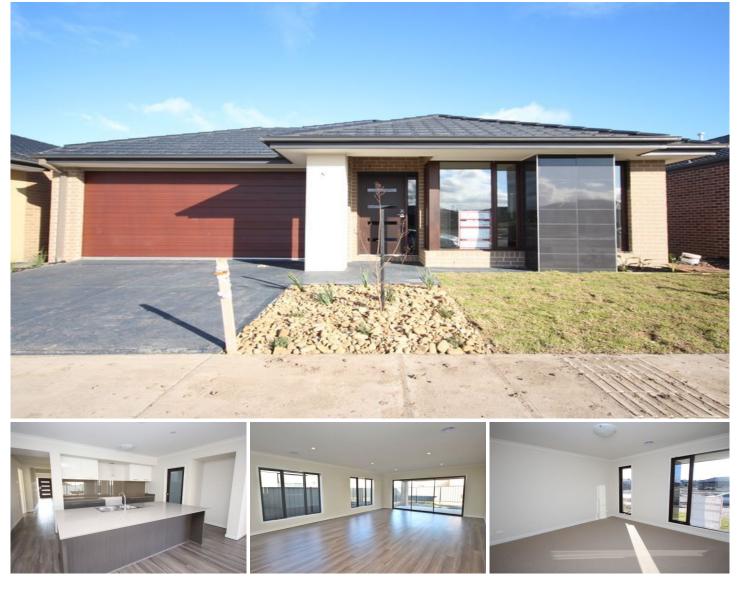

## 54 Streamside Drive Craigieburn VIC

Wonderfully modern and graced with outstanding space both inside and out, this 4 bedroom, 2 bathroom, double garage home is a tremendous opportunity in Craigieburn.

Perfectly designed for modern living, the home features 4 bedrooms with wardrobes (master with walk-in robe & ensuite boasting double vanity), formal lounge, open-plan living/dining/kitchen with stainless steel appliances, central bathroom and internal laundry.

Extras include ducted heating throughout, double remote control garage, alfresco and low maintenance surrounds.

Do not miss out and inspect today