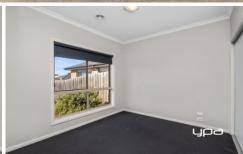

## Property features include:

- ? 2 bedrooms, all with built-in robes
- ? Kitchen with ample storage & bench space
- ? Stainless Steel Gas cooktop
- ? Dishwasher
- ? Open plan lounge/dining/family room
- ? Ducted heating and split system
- ? Main central bathroom with separate toilet
- ? Euro cabinet Laundry
- ? Small Garden Shed