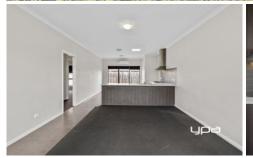

## Property features include:

- ? 2 bedrooms, all with built-in robes
- ? Kitchen with ample storage & bench space
- ? Stainless Steel Gas cooktop
- ? Dishwasher
- ? Open plan lounge/dining/family room
- ? Ducted heating and split system
- ? Main central bathroom with separate toilet
- ? Euro cabinet Laundry
- ? Small Garden Shed