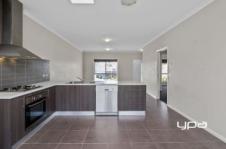

## Property features include:

- ? 2 bedrooms, all with built-in robes
- ? Kitchen with ample storage & bench space
- ? Stainless Steel Gas cooktop
- ? Dishwasher
- ? Open plan lounge/dining/family room
- ? Ducted heating and split system
- ? Main central bathroom with separate toilet
- ? Euro cabinet Laundry
- ? Small Garden Shed