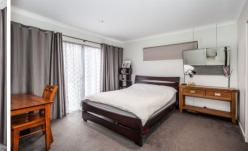

- Three spacious bedrooms all with built in robes
- Master bedroom offers a walk-in robe and full ensuite.
- An open plan kitchen which includes stainless steel appliances, gas cook-top, dishwasher and Caesar stone bench-tops
- The kitchen is located perfectly to incorporate the meals area leading out to an outdoor area
- Separate spacious front formal lounge room
- Central bathroom with bathtub
- Features include reverse cycle split system, digital secure locks for entry and master bedroom, double car garage on