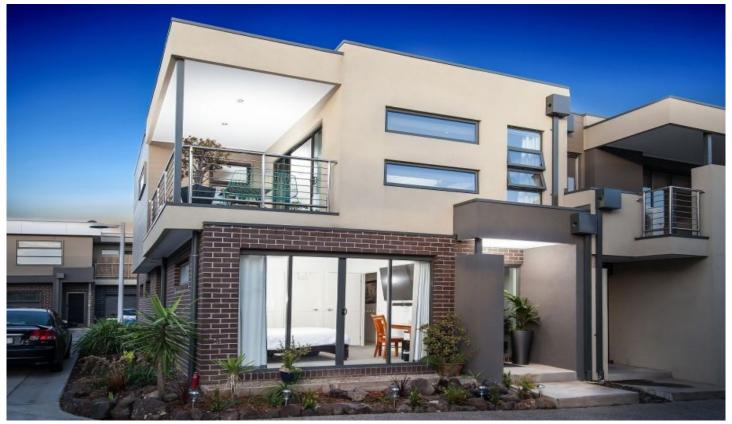

## 22/8 The Crossing Caroline Springs VIC

Immaculately presented this double story family home will certainly surprise with its fantastic location in the ever so popular heart of Caroline Springs.

Comprising of the following:

- Three spacious bedrooms all with built in robes
- Master bedroom offers a walk-in robe and full ensuite.
- An open plan kitchen which includes stainless steel appliances, gas cook-top, dishwasher and Caesar stone bench-tops
- The kitchen is located perfectly to incorporate the meals area leading out to an outdoor area
- Separate spacious front formal lounge room
- Central bathroom with bathtub
- Features include reverse cycle split system, digital secure locks for entry and master bedroom, double car garage on