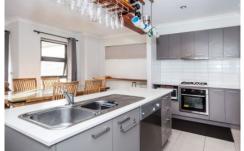

- Three spacious bedrooms all with built in robes
- Master bedroom offers a walk-in robe and full ensuite.
- An open plan kitchen which includes stainless steel appliances, gas cook-top, dishwasher and Caesar stone bench-tops
- The kitchen is located perfectly to incorporate the meals area leading out to an outdoor area
- Separate spacious front formal lounge room
- Central bathroom with bathtub
- Features include reverse cycle split system, digital secure locks for entry and master bedroom, double car garage on