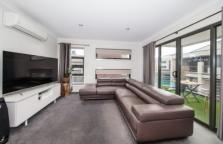

- Three spacious bedrooms all with built in robes
- Master bedroom offers a walk-in robe and full ensuite.
- An open plan kitchen which includes stainless steel appliances, gas cook-top, dishwasher and Caesar stone bench-tops
- The kitchen is located perfectly to incorporate the meals area leading out to an outdoor area
- Separate spacious front formal lounge room
- Central bathroom with bathtub
- Features include reverse cycle split system, digital secure locks for entry and master bedroom, double car garage on