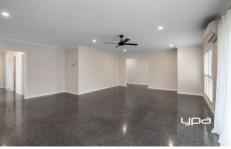

Property features:

- 2 Large bedrooms, 2 Bathrooms & 2 living areas Downstairs features:
- ? Bedroom with sliding doors leading to an outdoor space
- ? Plenty of built in cupboard space
- ? Bathroom with bath and oversized shower
- ? Modern kitchen with portable kitchen island bench
- ? Dishwasher
- ? Separate Utility room with oven
- ? Open plan family/meals area