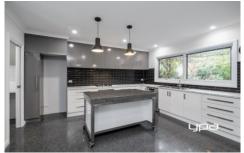

Property features:

- 2 Large bedrooms, 2 Bathrooms & 2 living areas Downstairs features:
- ? Bedroom with sliding doors leading to an outdoor space
- ? Plenty of built in cupboard space
- ? Bathroom with bath and oversized shower
- ? Modern kitchen with portable kitchen island bench
- ? Dishwasher
- ? Separate Utility room with oven
- ? Open plan family/meals area