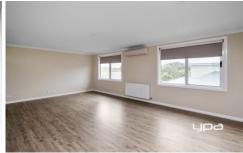

Property features:

- 2 Large bedrooms, 2 Bathrooms & 2 living areas Downstairs features:
- ? Bedroom with sliding doors leading to an outdoor space
- ? Plenty of built in cupboard space
- ? Bathroom with bath and oversized shower
- ? Modern kitchen with portable kitchen island bench
- ? Dishwasher
- ? Separate Utility room with oven
- ? Open plan family/meals area