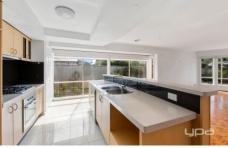

The property itself is bathed in natural light particularly with the full-size bay windows in the family room. Other key features include three bedrooms, master bedroom with walk in robe and full ensuite, two separate living areas, modern bright kitchen with dishwasher, double garage, low maintenance gardens, undercover outdoor alfresco area, gas ducted heating & refrigerated cooling throughout.