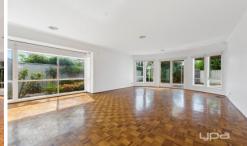

The property itself is bathed in natural light particularly with the full-size bay windows in the family room. Other key features include three bedrooms, master bedroom with walk in robe and full ensuite, two separate living areas, modern bright kitchen with dishwasher, double garage, low maintenance gardens, undercover outdoor alfresco area, gas ducted heating & refrigerated cooling throughout.