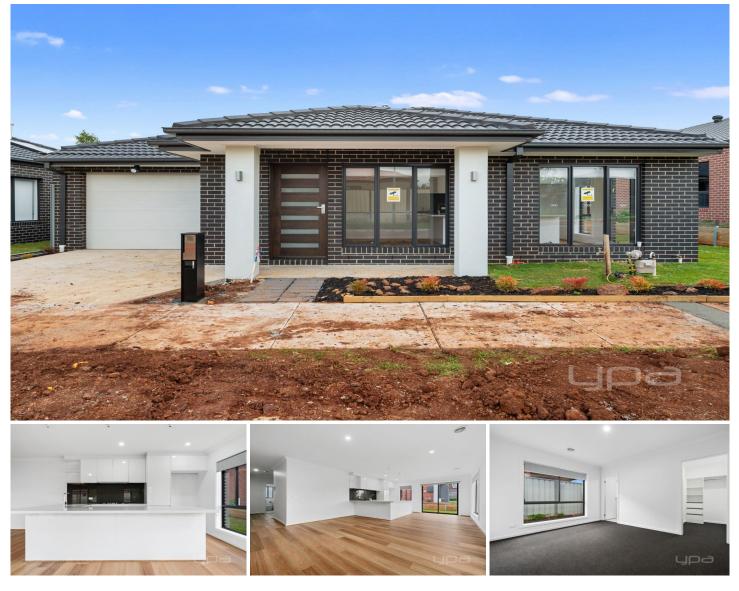

## 42 Canterbury Circuit Melton South VIC

. This charming 3-bedroom property offers a perfect blend of modern living and comfort. Nestled in a serene neighborhood.

. Step inside and be greeted by the open-plan living area, designed to provide a seamless flow between the kitchen, dining, and lounge areas.

. The well-appointed kitchen is a chef's delight, equipped with top-of-the-line appliances, ample storage space,

. One of the highlights of this home is the master bedroom, complete with its own ensuite for your utmost convenience and privacy.

. Two additional cozy bedrooms provide ample space for family members, guests, or can be utilized as a home office or hobby room.

. During the colder months, stay cozy and warm with the ducted heating system, ensuring every corner of the home remains comfortable all year round. The main bathroom