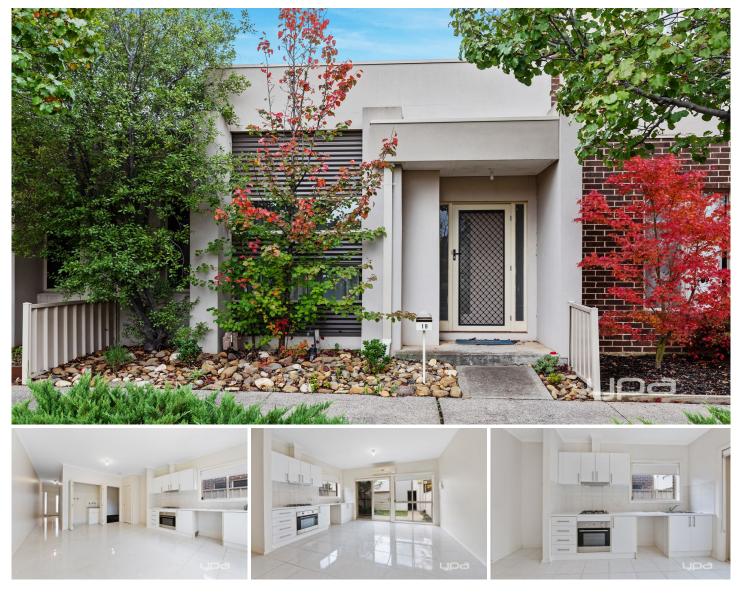

## **19 The Entrance Caroline Springs VIC**

Comprising 2 spacious bedrooms, main bedroom with built in robes, sparkling central bathroom, open plan kitchen with 600mm stainless steel appliances, meals & family room with split system heating/cooling which leads out to your private courtyard with access to the double remote-controlled garage with rear access & a european laundry. Located in the Cypress Views Estate within close proximity to the Town centre, Lake Caroline, West Waters Entertainment complex, schools, public transport, walking tracks & parklands.