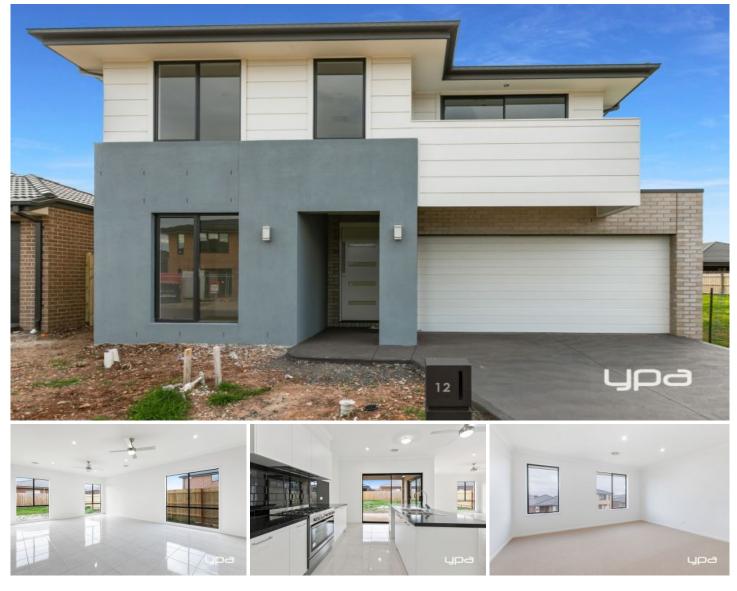

## **12 Goldstone Grove Aintree VIC**

Tucked away in a great location is a home with a striking facade to put on the top of your priority list.

## Comprised of the following:

- Four spacious bedrooms all with built in robes

- Master bedroom offers walk-in robe, full ensuite and a balcony

- The kitchen is located perfectly to incorporate the large meals and family zone which leads out to an outdoor entertaining area

- Open plan kitchen which includes stainless steel appliances, gas cooktop, electric oven, caeser stone bench tops, ceiling fan and ample cupboard space

- Upstairs retreat or family rumpus zone

- Features include downstairs bathroom with shower, gas ducted heating, ceiling fans, double garage on remote with internal access and so much more