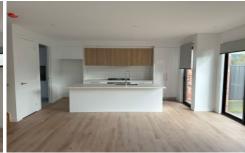

## 10 Joffre Street Broadmeadows VIC

This Brand-New double story brick veneer townhouse has all the necessities that will sure please. Comprising of 3 bedrooms with built in robes, main with full ensuite. Living room leading to open plan kitchen with meals area. Other features are floorboards and carpet upstairs, stainless steel appliances, stone bench top, dishwasher, Split system heating/cooling unit in living and all bedrooms, powder room downstairs, separate laundry, storage under staircase and remote Single garage.