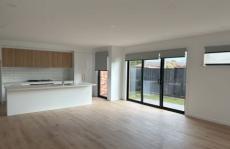

## 10 Joffre Street Broadmeadows VIC

This Brand-New double story brick veneer townhouse has all the necessities that will sure please. Comprising of 3 bedrooms with built in robes, main with full ensuite. Living room leading to open plan kitchen with meals area. Other features are floorboards and carpet upstairs, stainless steel appliances, stone bench top, dishwasher, Split system heating/cooling unit in living and all bedrooms, powder room downstairs, separate laundry, storage under staircase and remote Single garage.