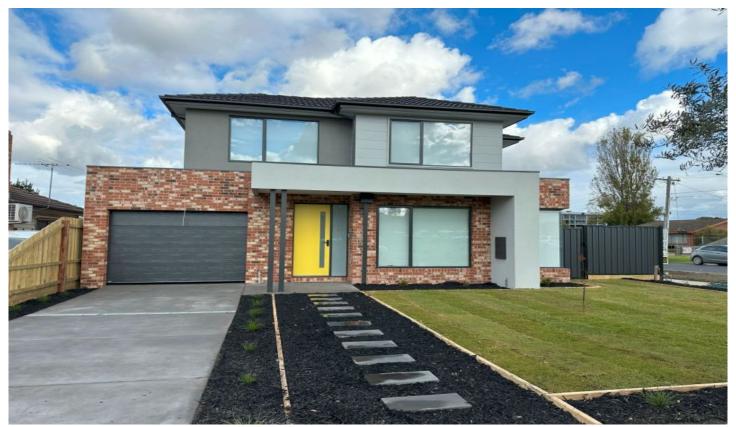

## 10 Joffre Street Broadmeadows VIC

This Brand-New double story brick veneer townhouse has all the necessities that will sure please. Comprising of 3 bedrooms with built in robes, main with full ensuite. Living room leading to open plan kitchen with meals area. Other features are floorboards and carpet upstairs, stainless steel appliances, stone bench top, dishwasher, Split system heating/cooling unit in living and all bedrooms, powder room downstairs, separate laundry, storage under staircase and remote Single garage.