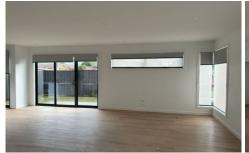

## 10 Joffre Street Broadmeadows VIC

This Brand-New double story brick veneer townhouse has all the necessities that will sure please. Comprising of 3 bedrooms with built in robes, main with full ensuite. Living room leading to open plan kitchen with meals area. Other features are floorboards and carpet upstairs, stainless steel appliances, stone bench top, dishwasher, Split system heating/cooling unit in living and all bedrooms, powder room downstairs, separate laundry, storage under staircase and remote Single garage.