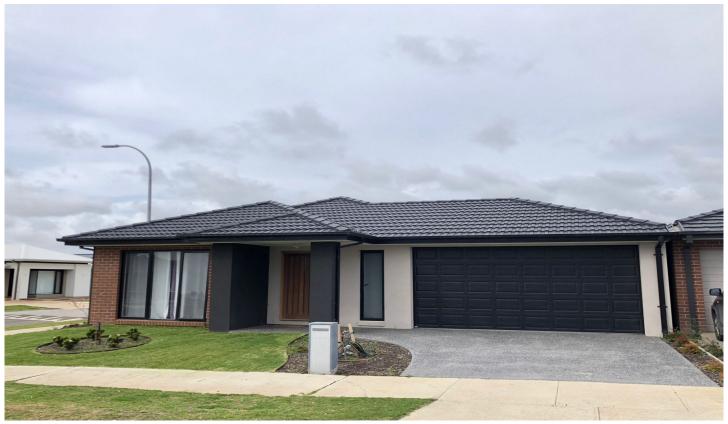

## 34 Wilandra Way Clyde VIC

Awaiting your arrival and ready for you to make it your home.

Features of this beautiful home are:

4 bedrooms with an en-suite in the the main bedroom and walk in robes.

Other Bedrooms with Built in Robes & carpets

The open plan living includes a dining room and family area, kitchen with Stainless Steel Appliances includes a gas upright stove with electric oven, dishwasher and plenty of bench space and built in cupboards and walk in pantry.

The second you walk into this house; you feel at home. This luxurious home features a gorgeous kitchen including

4 2 2 2

**Building Size**: 146 sqm **Land Size**: 447 sqm

View: https://www.ypa.com.au/7583940