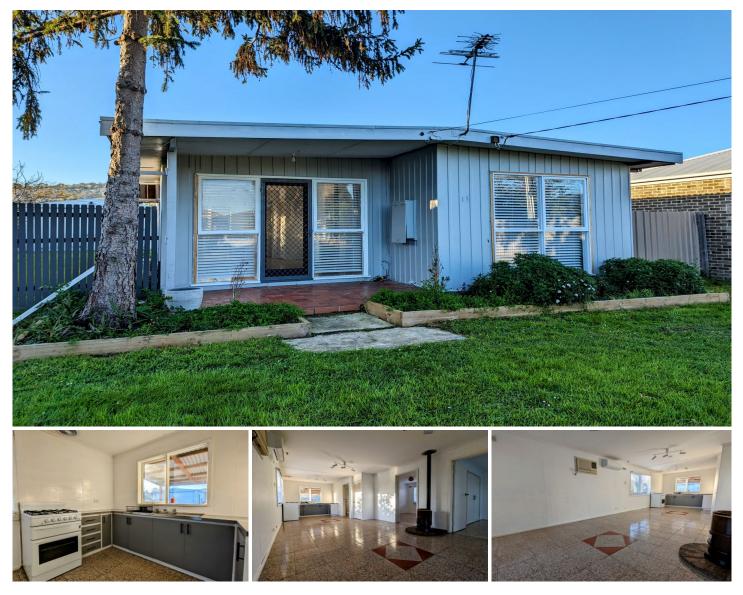

## **13 Davies Street Safety Beach VIC**

YPA Dromana is proud to present this charming 2 bedroom home, approx 650m walk to the beach! Featuring open plan kitchen and lounge room, kitchen overlooking spacious secure rear yard with mature fruit trees including olive and fig! With tiled living throughout, 2 bedrooms, both with built in robes, bathroom with separate shower and bath, separate laundry. Split System heating and cooling in Lounge room. Large shed in backyard.

Located within a short walk to the beach, quick drive to Dromana's shops, cafe's and restaurants, and easy access to the freeway.

Land Size : 822 sqm View : https://www.ypa.com.au/7584398

Sophie Peters 03 5981 9155