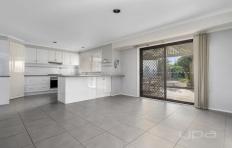

## 3 Empress Way Melton West VIC

- . Whether you're looking for a spacious family home with a huge yard out back for the kids, then look no further.
- . This 3 bedroom home offers a large master
- . Great sized lounge at the front with the rack ceiling timber beams
- . Bright kitchen with meals area and a separate family room.
- . Includes garden shed out back, double carport  $\,$  heater, air-con and more.
- . Situated in a great location, close to schools, shops and transport. walking distances to Woodgrove shopping centre.