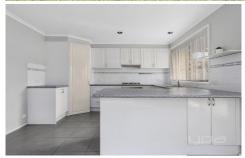

## 3 Empress Way Melton West VIC

- . Whether you're looking for a spacious family home with a huge yard out back for the kids, then look no further.
- . This 3 bedroom home offers a large master
- . Great sized lounge at the front with the rack ceiling timber beams
- . Bright kitchen with meals area and a separate family room.
- . Includes garden shed out back, double carport  $\,$  heater, air-con and more.
- . Situated in a great location, close to schools, shops and transport. walking distances to Woodgrove shopping centre.