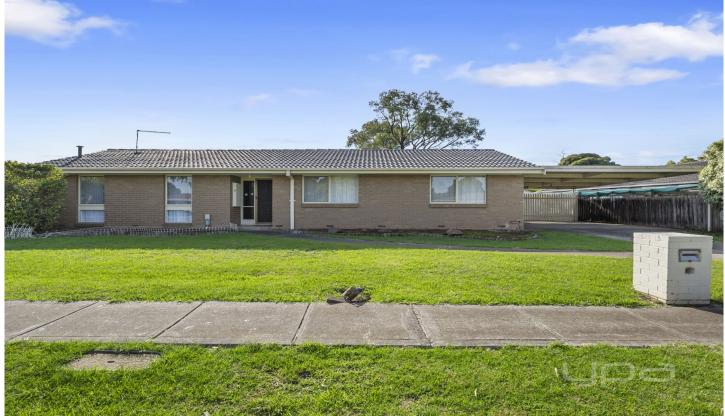

## 3 Empress Way Melton West VIC

- . Whether you're looking for a spacious family home with a huge yard out back for the kids, then look no further.
- . This 3 bedroom home offers a large master
- . Great sized lounge at the front with the rack ceiling timber beams
- . Bright kitchen with meals area and a separate family room.
- . Includes garden shed out back, double carport  $\,$  heater, air-con and more.
- . Situated in a great location, close to schools, shops and transport. walking distances to Woodgrove shopping centre.