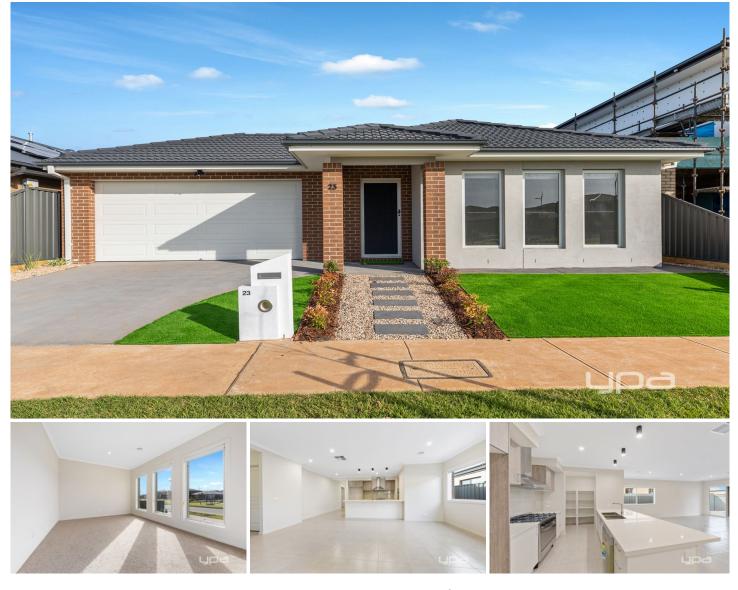

23 Eaglemont Drive Strathtulloh VIC

This beautiful family home in Strathtulloh offers a comfortable and stylish living space, with modern amenities and features to cater to your needs.

Comprising of -

\* Four bedrooms (Master bedroom features a walk-in robe, ensuite which includes a double basin and an oversized shower)

\* Remaining bedrooms are equipped with built-in robes to provide ample storage space

\* Adjacent to the entrance hall there is a second living area offering flexibility for relaxation or entertainment.

\* The majority of the house features tiled flooring providing durability and easy maintenance. However, the bedrooms and front living area are carpeted for added comfort.

Victoria Galea 0401 609 553