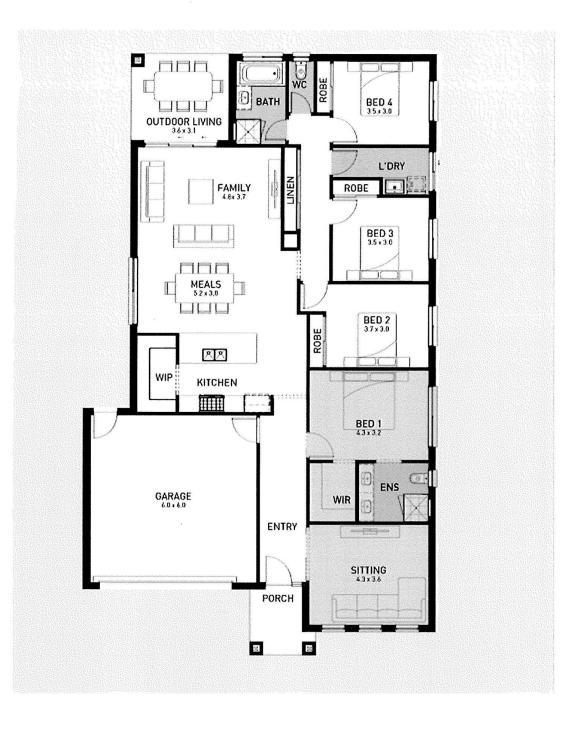

23 Eaglemont Drive Strathtulloh VIC

This beautiful family home in Strathtulloh offers a comfortable and stylish living space, with modern amenities and features to cater to your needs.

Comprising of -

\* Four bedrooms (Master bedroom features a walk-in robe, ensuite which includes a double basin and an oversized shower)

\* Remaining bedrooms are equipped with built-in robes to provide ample storage space

\* Adjacent to the entrance hall there is a second living area offering flexibility for relaxation or entertainment.

\* The majority of the house features tiled flooring providing durability and easy maintenance. However, the bedrooms and front living area are carpeted for added comfort.

Victoria Galea 0401 609 553