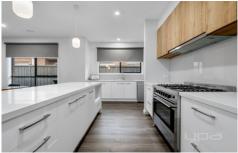

Upgraded flooring throughout with natural light flows seamlessly together with the well thought out floor plan, open plan living combines your central lounge room, modern kitchen and meals area.

Outside you are greeted to an undercover alfresco area with an enormous amount of space to entertain all-year-round, aesthetically pleasing with fully landscaped gardens.