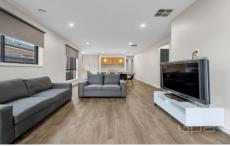

Upgraded flooring throughout with natural light flows seamlessly together with the well thought out floor plan, open plan living combines your central lounge room, modern kitchen and meals area.

Outside you are greeted to an undercover alfresco area with an enormous amount of space to entertain all-year-round, aesthetically pleasing with fully landscaped gardens.