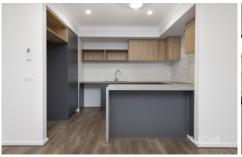

Comprising 4 bedrooms, master with walk-in robe and ensuite, upstairs study nook, open plan kitchen/meals/living area, european laundry, low maintenance gardens, double car lock up carport and the list goes on. Features include: dishwasher, split system heating and cooling, down lights throughout and more