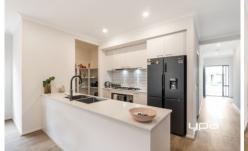

Property features include:

- ? 4 bedrooms, all with built-in robes
- ? Ensuite
- ? Kitchen with ample storage & bench space
- ? Gas cooktop
- ? Dishwasher
- ? Open plan lounge/dining/family room
- ? 2nd Living area or media room
- ? Ducted heating and split system
- ? Main central bathroom with separate toilet
- ? Double Carport with rear access