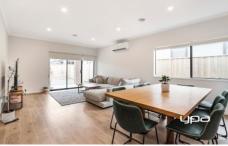

Property features include:

- ? 4 bedrooms, all with built-in robes
- ? Ensuite
- ? Kitchen with ample storage & bench space
- ? Gas cooktop
- ? Dishwasher
- ? Open plan lounge/dining/family room
- ? 2nd Living area or media room
- ? Ducted heating and split system
- ? Main central bathroom with separate toilet
- ? Double Carport with rear access