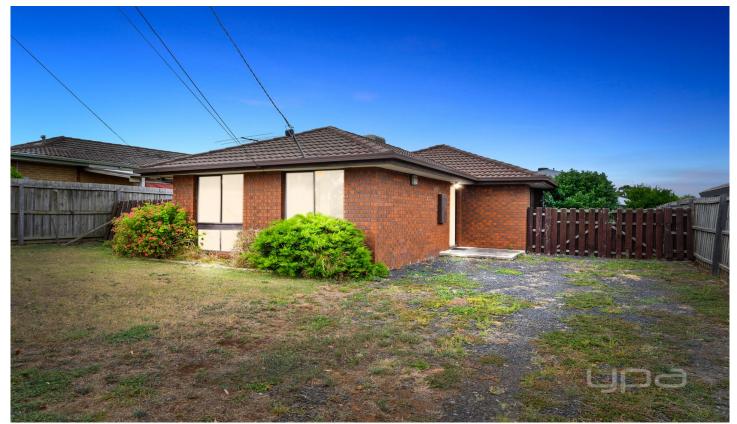

## 10 Arawata Parade Melton VIC

- . Located in the heart of Melton close by to all amenities including: all levels of schooling, parks, High Street Shopping District, freeway access and so much more
- . Upon entry you are greeted with a large family living area accompanied by a gas wall heater. This leads seamlessly into the dining area overlooked by the well-maintained original kitchen which features freestanding appliances and ample bench/ storage space.
- . This property also features evaporative cooling and freshly laid carpet throughout the home adding an updated feel from the moment you walk in. . This home comprises of three generously sized bedrooms which all feature built in robes and are all serviced by the neat and tidy central bathroom.
- . The backyard offers amazing space with a huge yard perfect for kids to run around and play.
- . Special features of this home include: evaporative cooling,