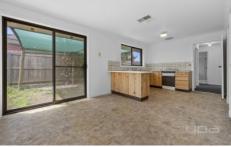

## 10 Arawata Parade Melton VIC

- . Located in the heart of Melton close by to all amenities including: all levels of schooling, parks, High Street Shopping District, freeway access and so much more
- . Upon entry you are greeted with a large family living area accompanied by a gas wall heater. This leads seamlessly into the dining area overlooked by the well-maintained original kitchen which features freestanding appliances and ample bench/ storage space.
- . This property also features evaporative cooling and freshly laid carpet throughout the home adding an updated feel from the moment you walk in. . This home comprises of three generously sized bedrooms which all feature built in robes and are all serviced by the neat and tidy central bathroom.
- . The backyard offers amazing space with a huge yard perfect for kids to run around and play.
- . Special features of this home include: evaporative cooling,