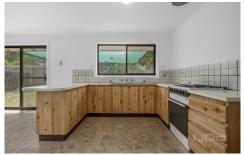

## 10 Arawata Parade Melton VIC

- . Located in the heart of Melton close by to all amenities including: all levels of schooling, parks, High Street Shopping District, freeway access and so much more
- . Upon entry you are greeted with a large family living area accompanied by a gas wall heater. This leads seamlessly into the dining area overlooked by the well-maintained original kitchen which features freestanding appliances and ample bench/ storage space.
- . This property also features evaporative cooling and freshly laid carpet throughout the home adding an updated feel from the moment you walk in. . This home comprises of three generously sized bedrooms which all feature built in robes and are all serviced by the neat and tidy central bathroom.
- . The backyard offers amazing space with a huge yard perfect for kids to run around and play.
- . Special features of this home include: evaporative cooling,