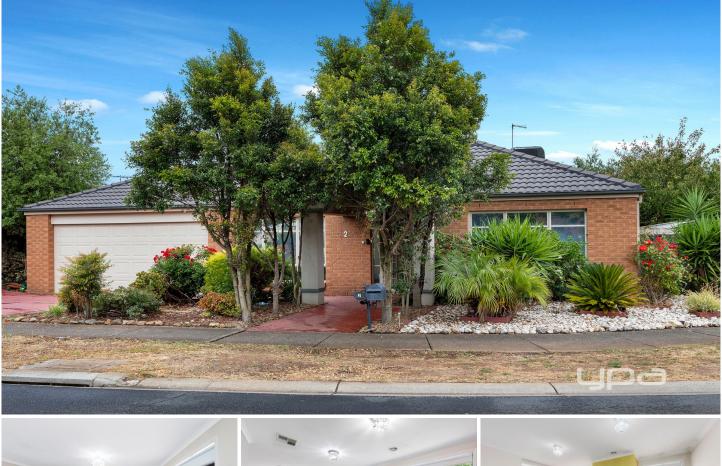

## 2 Klippel Way Caroline Springs VIC

This family residence on a 665m2 block encompasses generously proportioned light filled rooms, gracious living areas that seamlessly link formal & open space for all expectations to be met.

Comprising of -

- ? Four bedrooms (Master with walk in robe & ensuite)
- ? Remaining bedrooms with built in robes
- ? Study
- ? Formal front lounge room with open fire place

? Kitchen & meals area with 600mm appliances and dishwasher