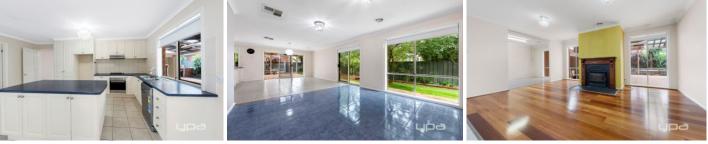

Comprising of -

- ? Four bedrooms (Master with walk in robe & ensuite)
- ? Remaining bedrooms with built in robes
- ? Study
- ? Formal front lounge room with open fire place

? Kitchen & meals area with 600mm appliances and dishwasher

- ? Second living room featured off the kitchen/meals area
- ? Central bathroom with bath & separate toilet
- ? Ducted heating
- ? Evaporative cooling
- ? Alarm System

View : https://www.ypa.com.au/7590282