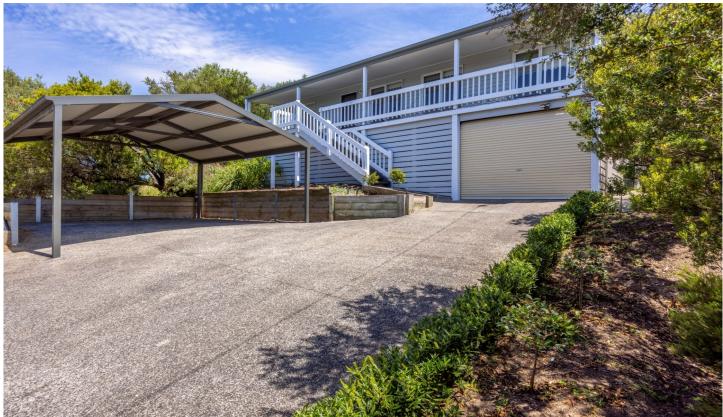

## 68 Highbury Road Rye VIC

YPA Rye is proud to present this gorgeous 3 bedroom elevated home with views of the tree tops and Arthurs Seat. This fresh and bright property comprises:

- open plan living/kitchen/meals area
- polished floors boards
- new appliances
- gas ducted heating
- near new carpet
- two bedrooms have built in robes
- Bathroom with bath shower and separate toilet.
- front veranda to enjoy the view
- decking in the rear
- there is also an all purpose room/teenage retreat downstairs.
- gardening included