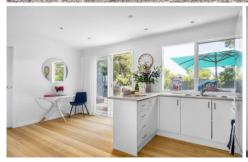

## 68 Highbury Road Rye VIC

YPA Rye is proud to present this gorgeous 3 bedroom elevated home with views of the tree tops and Arthurs Seat. This fresh and bright property comprises:

- open plan living/kitchen/meals area
- polished floors boards
- new appliances
- gas ducted heating
- near new carpet
- two bedrooms have built in robes
- Bathroom with bath shower and separate toilet.
- front veranda to enjoy the view
- decking in the rear
- there is also an all purpose room/teenage retreat downstairs.
- gardening included