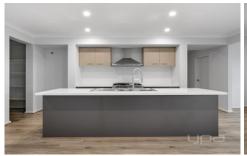

This home is built with ample space and premium finishes throughout making it the one you will want to call home. Features of the home include

- . Master bedroom with ensuite and large walk-in robe
- . Two further large bedrooms all with built in robes
- . Large open plan kitchen/dining living with separate retreat area
- . Walk in pantry, dishwasher Ceaser stone bench tops and 900mm cooking
- . Central family bathroom
- . Floorboard to all living area and carpet to the bedrooms and tiles in bathrooms
- . Double garage with internal access