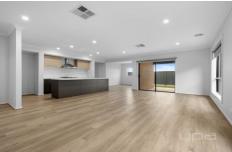

This home is built with ample space and premium finishes throughout making it the one you will want to call home. Features of the home include

- . Master bedroom with ensuite and large walk-in robe
- . Two further large bedrooms all with built in robes
- . Large open plan kitchen/dining living with separate retreat area
- . Walk in pantry, dishwasher Ceaser stone bench tops and 900mm cooking
- . Central family bathroom
- . Floorboard to all living area and carpet to the bedrooms and tiles in bathrooms
- . Double garage with internal access