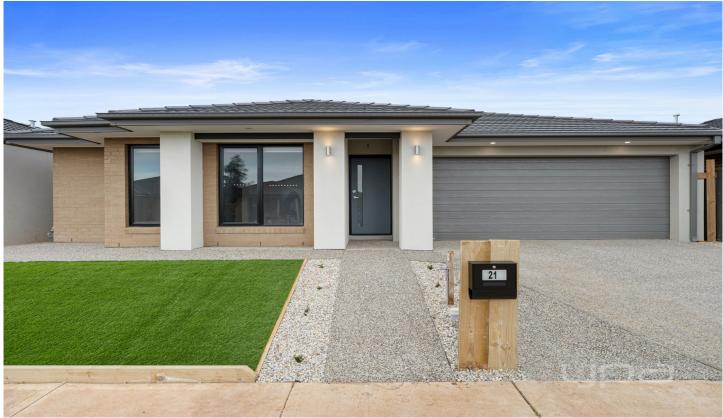

## 21 Southlands Loop Strathtulloh VIC

Set in a premium pocket of Strathtulloh, all within a short stroll to the Cobblebank train station, Cobblebank Village, Strathtulloh Primary School and the soon to be built Melton Hospital will ensure for an easy lifestyle.

This home is built with ample space and premium finishes throughout making it the one you will want to call home. Features of the home include

- . Master bedroom with ensuite and large walk-in robe
- . Two further large bedrooms all with built in robes
- . Large open plan kitchen/dining living with separate retreat area
- . Walk in pantry, dishwasher Ceaser stone bench tops and 900mm cooking
- . Central family bathroom
- . Floorboard to all living area and carpet to the bedrooms and tiles in bathrooms
- . Double garage with internal access