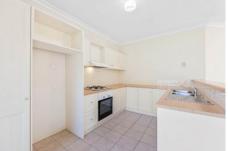

Step inside this immaculate home and you'll discover a generous master bedroom with walk in robe and 2-way bathroom with separate bath and shower, bedrooms 2 and 3 with built in robes.

The spacious open plan living is filled with natural light and flows into a well equipped kitchen with electric oven, gas cook top and ample cupboard space. The open plan living overlooks an outdoor alfresco with a low maintenance