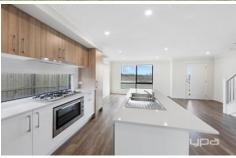

## Featuring:

- 3 Bedrooms (Master Bedroom with ensuite featuring a large shower, built in wardrobes and split system heating and cooling)
- Remaining bedrooms with built in robes
- Open kitchen/meals/living room with split system heating and cooling
- Kitchen with 900mm stainless steel appliances, dishwasher & water connection for fridge
- Central Bathroom with toilet
- Under stair storage
- Downstairs Powder Room
- Low Maintenance Backyard featuring an alfresco area