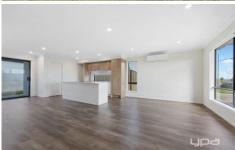

## Featuring:

- 3 Bedrooms (Master Bedroom with ensuite featuring a large shower, built in wardrobes and split system heating and cooling)
- Remaining bedrooms with built in robes
- Open kitchen/meals/living room with split system heating and cooling
- Kitchen with 900mm stainless steel appliances, dishwasher & water connection for fridge
- Central Bathroom with toilet
- Under stair storage
- Downstairs Powder Room
- Low Maintenance Backyard featuring an alfresco area