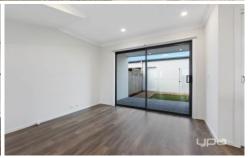

## Featuring:

- 3 Bedrooms (Master Bedroom with ensuite featuring a large shower, built in wardrobes and split system heating and cooling)
- Remaining bedrooms with built in robes
- Open kitchen/meals/living room with split system heating and cooling
- Kitchen with 900mm stainless steel appliances, dishwasher & water connection for fridge
- Central Bathroom with toilet
- Under stair storage
- Downstairs Powder Room
- Low Maintenance Backyard featuring an alfresco area