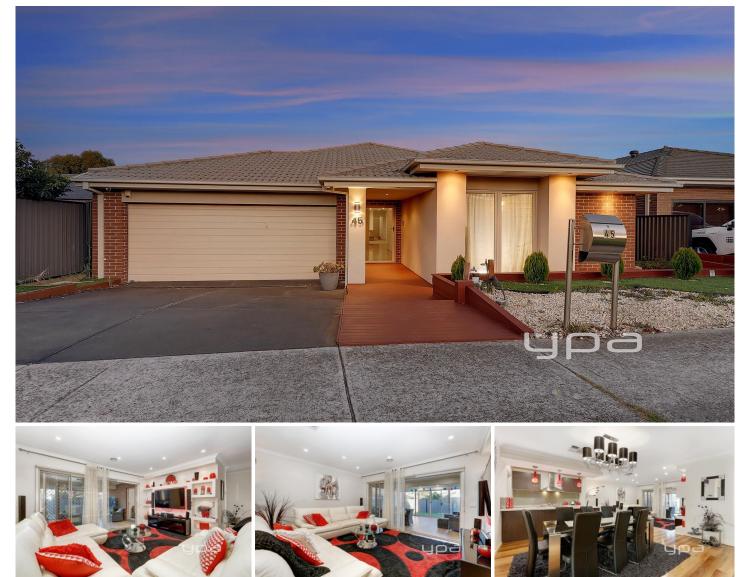

## 45 Vantage Boulevard Craigieburn VIC

Perfectly aligned with modern lifestyle requirements, this show-home quality four-bedroom residence celebrates carefree contemporary living with its trifecta of premium living zones, bonus study area, streamlined indoor/outdoor integration and fabulous family-friendly placement.

Crisply styled with the finest finishes, supplemented by the formal living upon entry, open-plan living, dining and kitchen domain rewards the family with the contemporary appointments of stone bench tops, 900ml stainless steel appliances, dishwasher and a brilliant island breakfast bench.

Primed for the growing family, four perfectly zoned bedrooms lay throughout, including a master with walk-in robe and ensuite, a central bathroom with bathtub and a kid's rumpus servicing the remainder.