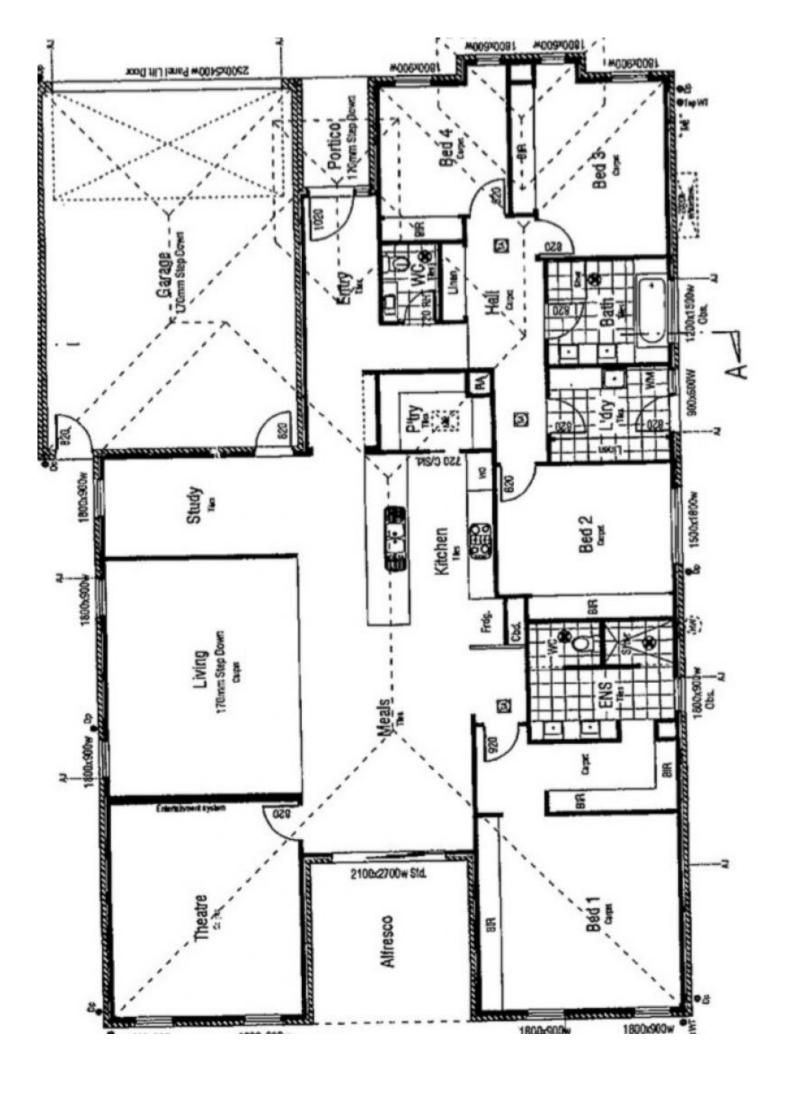

## 8 Blickling Avenue Derrimut VIC

Set in the heart of Derrimut - conveniently located within walking proximity to quality primary schools, nature reserves, shopping centre and the Deer Park Train Station.

All your expectations will be met with this prestigious property:

- Comprising 4 bedrooms, all with built in robes for convenient storage Master features a Luxurious Ensuite with ample wardrobe space and Built in Robes.
- The property boasts a sunken lounge area and a separate theatre room both allowing for dedicated entertainment space.
- A spacious and well-equipped kitchen featuring stone benchtops a Butler's Pantry and stylish quality appliances.
- A sizable dining area providing ample space for meals and gatherings.

4 2 3 3

View: https://www.ypa.com.au/7595523

Victoria Galea 0401 609 553