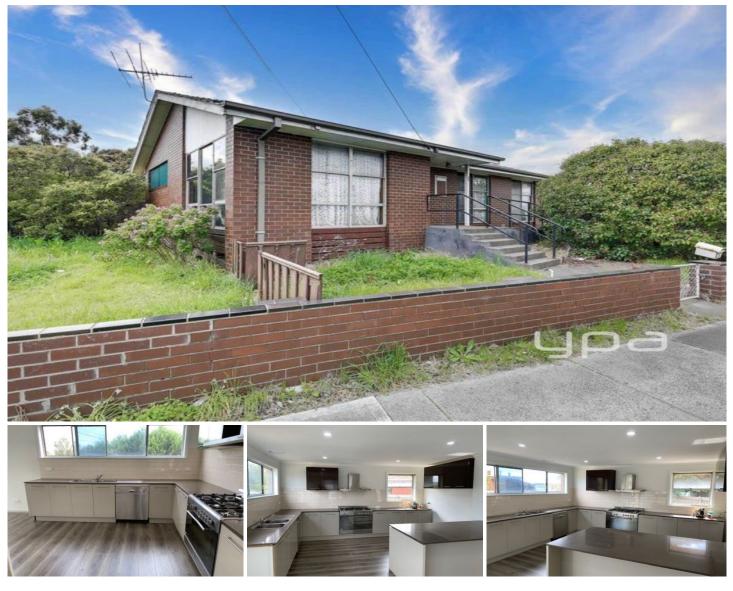

## 1 Longford Crescent COOLAROO VIC

Properties like this do not come on the market very often in Coolaroo. This family home has just been renovated, with a new kitchen, bathroom, flooring, with window furnishings and situated in a prime location - within a short drive to the local school, shops and Coolaroo train station. Offering: 3 great sized bedrooms all with built in robes Open plan kitchen meals living together Ducted heating Evaporative Coolaroo throughout Update Central bathroom Two toilets two showers

Great size backyard