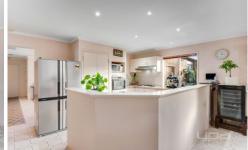

Features included a generous size formal lounge & formal dining with 4 good sized bedrooms, a well-equipped kitchen with stainless steel appliances & dishwasher, meals area, a second family room that has access to the backyard & a covered alfresco area perfect for all year-round entertainment.