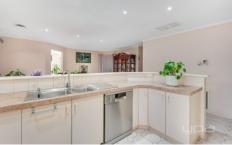

Features included a generous size formal lounge & formal dining with 4 good sized bedrooms, a well-equipped kitchen with stainless steel appliances & dishwasher, meals area, a second family room that has access to the backyard & a covered alfresco area perfect for all year-round entertainment.