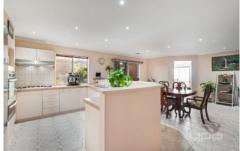

Features included a generous size formal lounge & formal dining with 4 good sized bedrooms, a well-equipped kitchen with stainless steel appliances & dishwasher, meals area, a second family room that has access to the backyard & a covered alfresco area perfect for all year-round entertainment.