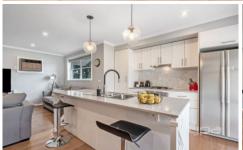

## Offering:

- ? 3 great sized bedrooms with built in robes and ceiling fans
- ? Large open living area with ceiling fan
- ? Updated kitchen with stainless steel appliances
- ? Open meals area
- ? Renovated bathroom