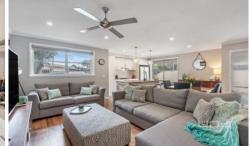

## Offering:

- ? 3 great sized bedrooms with built in robes and ceiling fans
- ? Large open living area with ceiling fan
- ? Updated kitchen with stainless steel appliances
- ? Open meals area
- ? Renovated bathroom