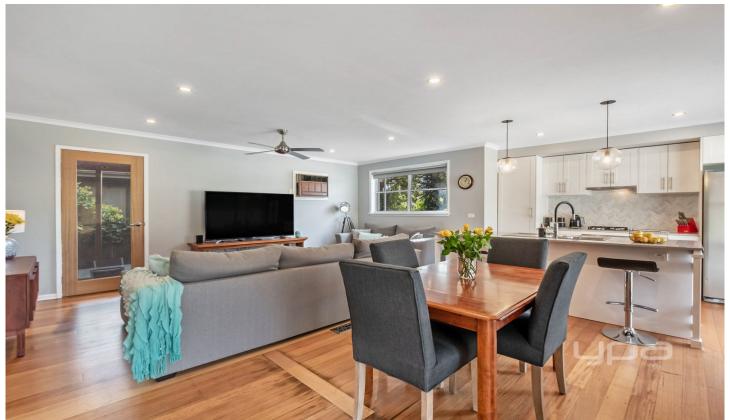

## 21 Exford Street Coolaroo VIC

Tucked away from the hussle and bustle but conveniently close enough to major amenities, this beautifully renovated delight is on the market for the first time ever. Only 550m walk to Coolaroo Train Station, park lands and several bus stops along with a short drive to the local schools, shops and medical centers. This home is sure to tick all the right boxes for any buyer looking to secure the perfect home which sits on a large block of approximately 724m2.

## Offering:

- ? 3 great sized bedrooms with built in robes and ceiling fans
- ? Large open living area with ceiling fan
- ? Updated kitchen with stainless steel appliances
- ? Open meals area
- ? Renovated bathroom