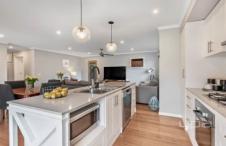

## Offering:

- ? 3 great sized bedrooms with built in robes and ceiling fans
- ? Large open living area with ceiling fan
- ? Updated kitchen with stainless steel appliances
- ? Open meals area
- ? Renovated bathroom