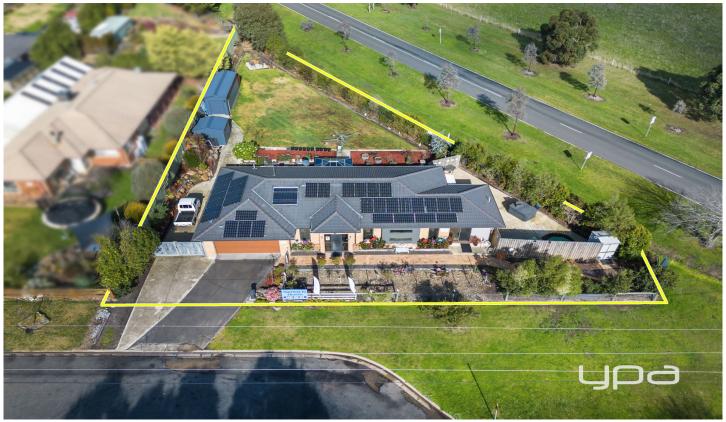

## 6 Muddy Lane Myrniong VIC

Located in one of Myrniong's most sought-after addresses, this property offers the best of both worlds - the serenity of a rural lifestyle combined with convenient access to metropolitan amenities. The property is within an hour's drive to Melbourne CBD, 35 minutes to Ballarat, and just 15 minutes to Bacchus Marsh, making it easy to enjoy all the local amenities.

Situated on a perfect sized allotment of 1,189m2 (approx.) right across the road from Myrniong Primary School and only a stone's throw away from The Plough Hotel, Myrniong Town Centre and freeway access, this property is a must have for today's busy lifestyle.

Presenting a modern façade with fully manicured landscaping in both front and rear yards, this property impresses immediately.