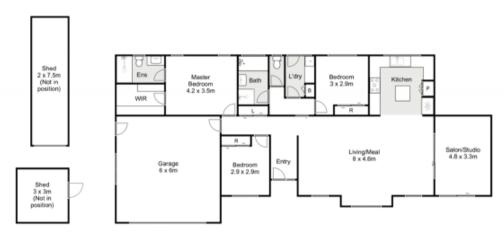

## 6 Muddy Lane Myrniong VIC

Located in one of Myrniong's most sought-after addresses, this property offers the best of both worlds - the serenity of a rural lifestyle combined with convenient access to metropolitan amenities. The property is within an hour's drive to Melbourne CBD, 35 minutes to Ballarat, and just 15 minutes to Bacchus Marsh, making it easy to enjoy all the local amenities.

Situated on a perfect sized allotment of 1,189m2 (approx.) right across the road from Myrniong Primary School and only a stone's throw away from The Plough Hotel, Myrniong Town Centre and freeway access, this property is a must have for today's busy lifestyle.

Presenting a modern façade with fully manicured landscaping in both front and rear yards, this property impresses immediately.