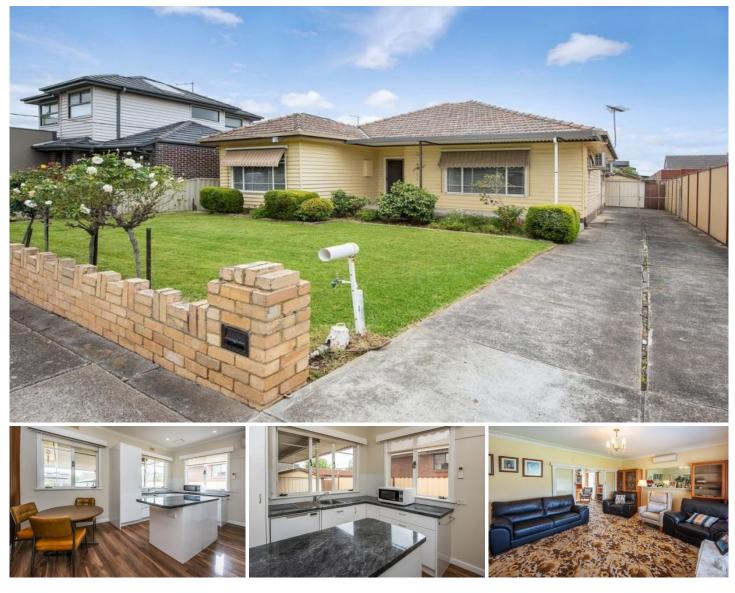

## 45 Danin Street PASCOE VALE VIC

Set on 928m2 (approx.) and just seconds to Centreway shops, city-bound freeways, plus schools.

Well maintained and boasting a traditional floorplan; the front lounge comprising mantled heater and air-conditioning unit flows to the stone-enhanced kitchen/meals equipped in gas cooking appliances, timber cabinetry and breakfast bar. The deep backyard incorporates raised veggie gardens, generous storage and lengthy gated driveway to the double garage shed, while inside; carpeted bedrooms are serviced by a tidy central bathroom. There is also an internal laundry.