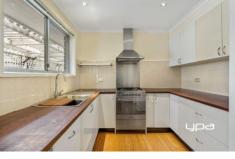

## Property features;

- Bright hallway entry to a spacious lounge
- ????????? Modern kitchen with stainless steel appliances
- Dishwasher
- 3 Bedrooms
- 4th Bedroom or Study
- Central bathroom with bathtub
- Ducted heating & Split system
- Bamboo flooring
- Large laundry
- Undercover area
- Double garage with rear access