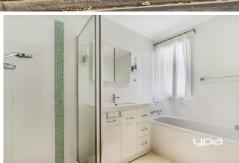

## Property features;

- Bright hallway entry to a spacious lounge
- ????????? Modern kitchen with stainless steel appliances
- Dishwasher
- 3 Bedrooms
- 4th Bedroom or Study
- Central bathroom with bathtub
- Ducted heating & Split system
- Bamboo flooring
- Large laundry
- Undercover area
- Double garage with rear access