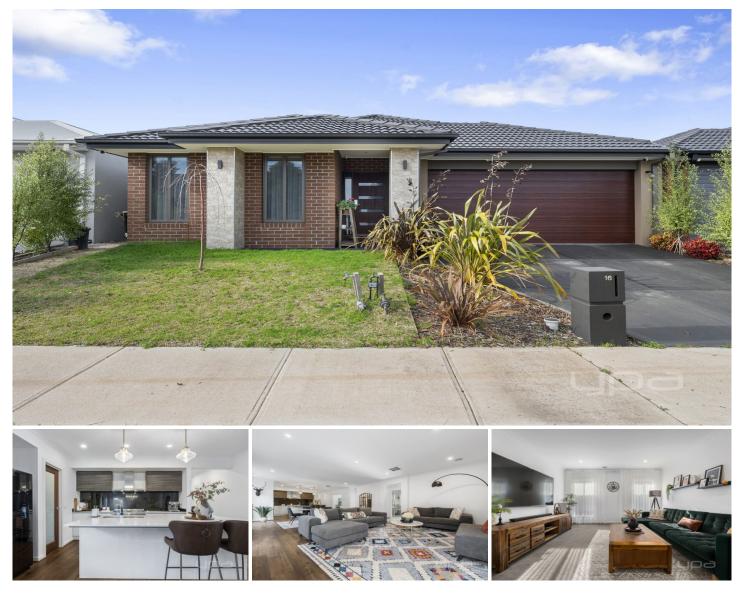

## 16 Jordan Rise Cobblebank VIC

- Situated in the heart of Cobblebank and close by to Strathtulloh Primary School, Cobblebank Train Station, Cobblebank Athletics Track, Cobblebank Village and the future Melton Hospital

- Upon entry to this property you are greeted by a bright and airy feel from the neutral colour palette, and modern finishes. At the front of this great floorplan, you are greeted by the master bedroom complete with walk in robe and bright ensuite, the remaining three bedrooms all have built in robes and are serviced by a stunning central bathroom.

- Moving through the home you are met with a formal lounge, perfect for a kid's playroom or a sitting room to unwind at the end of the day.

- This is further accompanied by the modern kitchen featuring ample storage space and stainless-steel appliances, which is overseen by the large open plan living/meals zone with pleasing views of the backyard 4 🛤 2 🚔 2 🚘