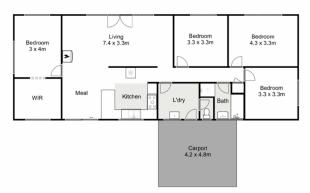

Upon entering the house, you'll notice the generous floor plan, with each room boasting ample space to accommodate your vision. The master bedroom includes a convenient walk-in robe, providing plenty of storage for your personal belongings. The large-sized rooms throughout the house offer endless possibilities for customization, allowing you to design and shape your home according to your unique preferences.

## 23 Webster Street, Linton

Whilst every attempt has been made to ensure the accuracy of the floor plan contained here, measurements of doors, windows, rooms and any other items are approximate and no responsibility is taken for any error, omission, or mis-statement. This plan is for illustrative purposes only and should be used as such by any prospective purchaser. The services, systems and appliances shown have not been tested and no guarantee as to their operability or efficiency can be given.