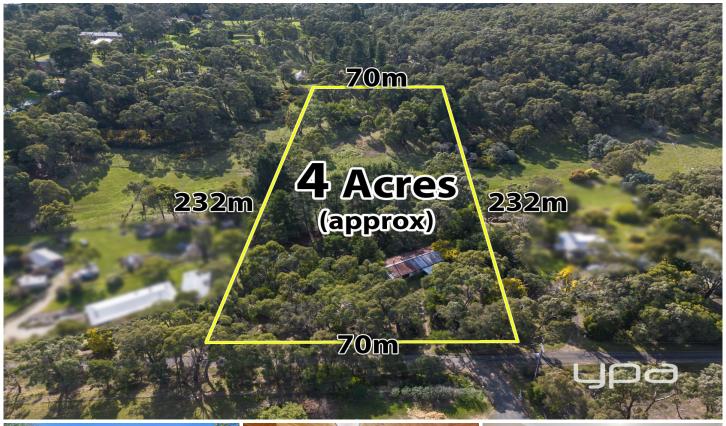

## 23 Webster Street Linton VIC

Presenting this 4-acre property that offers a world of potential for those seeking a tranquil rural lifestyle. This property features a spacious 4-bedroom, 1-bathroom house, making it an ideal opportunity for home renovators looking to create their dream home.

This property provides a serene escape from the fast-paced city life, offering peace and tranquillity in

4 📭 1 🖺 1 🗬

**Price**: \$479,000 - \$519,000

Land Size: 4 Acres

View: https://www.ypa.com.au/7647794