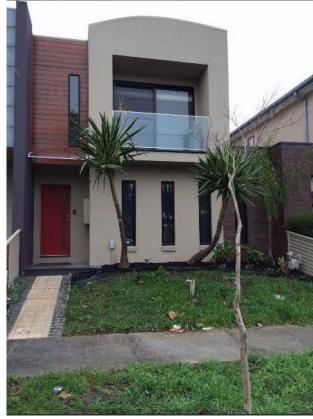

## 27 Orlando Drive Roxburgh Park VIC

This home comprises of:

Open plan living including formal lounge & dining, good size kitchen overlooking the open plan family area with capturing a lot of natural light with access to the huge outdoor entertainment area and a low maintenance backyard.