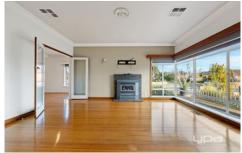

The updated kitchen is complete with electric wall oven & hotplate, dishwasher and ample cupboard space, two separate living areas allows ample space for entertaining as well as a great size separate laundry.

A host of extras include polished timber floorboards, high ceilings, block out and sheer roller blinds, refrigeration cooling, gas ducted heating, gas log fire, separate sunroom and so much more. Moving outside you are greeted with a remote control lock up garage and super low maintenance