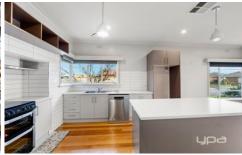

The updated kitchen is complete with electric wall oven & hotplate, dishwasher and ample cupboard space, two separate living areas allows ample space for entertaining as well as a great size separate laundry.