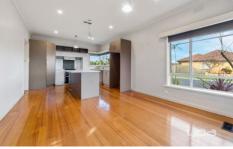

The updated kitchen is complete with electric wall oven & hotplate, dishwasher and ample cupboard space, two separate living areas allows ample space for entertaining as well as a great size separate laundry.