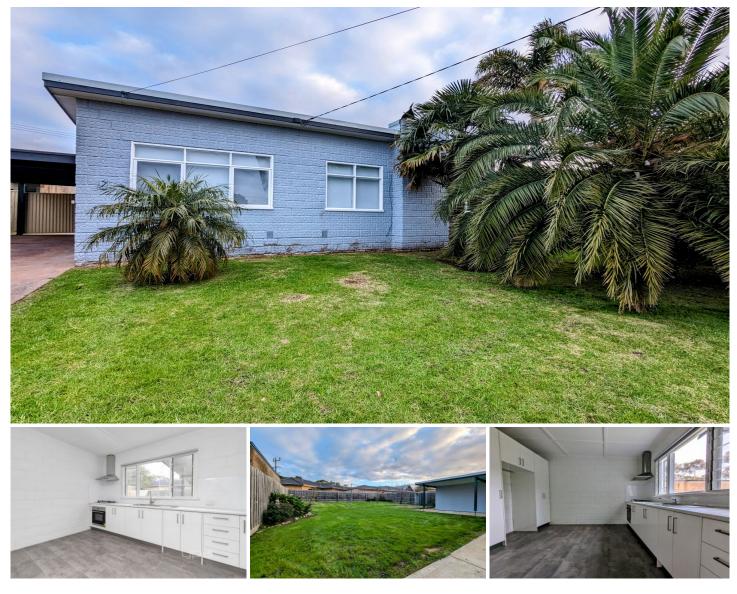

## 7 Wilson Crescent Dromana VIC

Welcome to a cozy haven that's perfectly situated for a comfortable lifestyle. We are pleased to introduce this lovely 3-bedroom family home that embodies simplicity and convenience.

Your Family's Retreat: Step into a welcoming space that caters to your family's needs. Two bedrooms are designed with built-in robes to keep things tidy and organized. A third room at the rear of the home can be used as an additional bedroom, study or storage room.