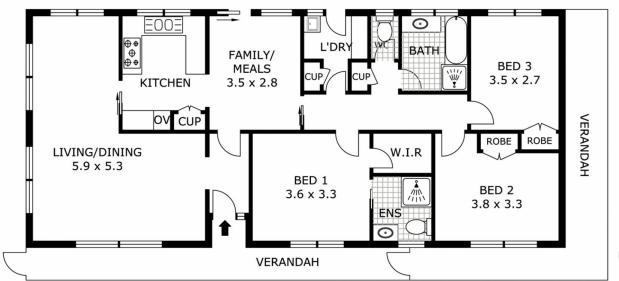

Inside, you will discover a spacious layout featuring three bedrooms and two bathrooms, providing ample space for your family's needs.

Outside, the low maintenance gardens with plenty of concrete gives you drive through access and space for

3 🔼 2 🖳

**Price** : \$ 518,000 **Land Size** : 731 sqm

View: https://www.ypa.com.au/7661779

Patrick Kilkenny 0401 175 248

Cassandra Doria 0497 972 028