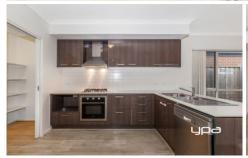

Property features:

- ? 3 bedrooms BIR Main Bedroom with WIR
- ? Ensuite
- ? Kitchen with ample storage & bench space
- ? Open plan kitchen/meals/lounge
- ? Dishwasher
- ? Central Bathroom with bath
- ? Ducted Heating
- ? Split System Cooling
- ? Low maintenance yard
- ? Single lockup Garage with remote