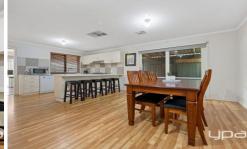

Step inside and be greeted by an expansive open-plan living area that flows seamlessly into the dining space and well-appointed kitchen. The kitchen is a chef's delight, featuring stainless steel appliances, and plenty of storage space, making meal preparation a breeze. The home is designed for year-round comfort with ducted heating and