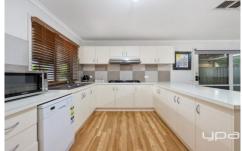

Step inside and be greeted by an expansive open-plan living area that flows seamlessly into the dining space and well-appointed kitchen. The kitchen is a chef's delight, featuring stainless steel appliances, and plenty of storage space, making meal preparation a breeze. The home is designed for year-round comfort with ducted heating and