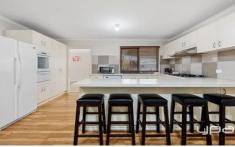

Step inside and be greeted by an expansive open-plan living area that flows seamlessly into the dining space and well-appointed kitchen. The kitchen is a chef's delight, featuring stainless steel appliances, and plenty of storage space, making meal preparation a breeze. The home is designed for year-round comfort with ducted heating and